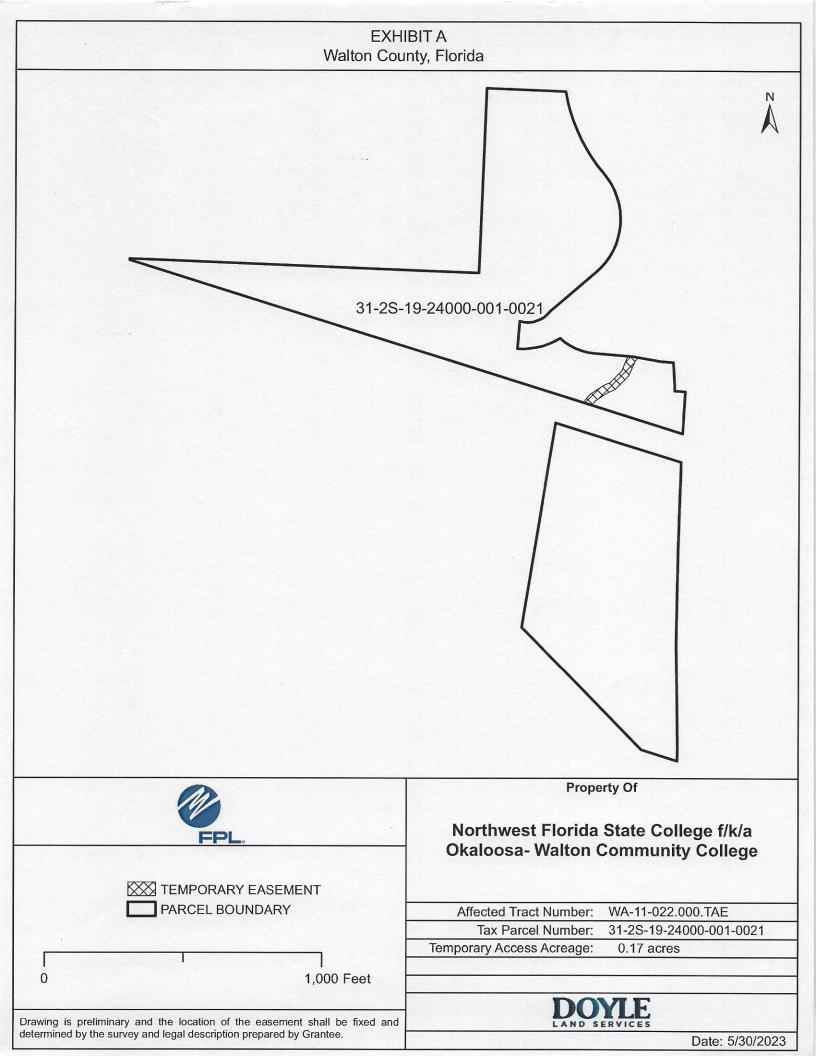

This instrument was prepared by and should be returned to:

Bill Maudlin Florida Power & Light Company One Energy Place Pensacola, FL, 32520

Affected Tract# WA-11-022.000.TAE Parcel ID# 31-2S-19 24000-001-0021

1. Grant of Easement. Grantor, being the owner of that certain property located in Walton County, Florida as more particularly described in Exhibit "A" attached hereto and made a part hereof ("Property"), for and in consideration of \$10.00 and other good and valuable consideration, the receipt and sufficiency of which is hereby acknowledged, does hereby grant to Grantee, its agents, invitees, successors and assigns, a non-exclusive access easement in, on, over, under and across that portion of the Property described in Exhibit "A" attached hereto and made a part hereof ("Easement Area"), for ingress and egress by Grantee, its agents, contractors, subcontractors, invitees and assigns on foot or with motorized vehicles and trucks carrying construction equipment and materials. This Easement is granted with all rights necessary and convenient for the full use and enjoyment of the Easement Area for the purposes described herein including without limitation (i) the right, but not the obligation, of Grantee to use, improve, maintain or construct any existing or future roads on the Easement Area to Grantee's specifications; and (ii) Grantee's right to keep any road on the Easement Area clear of brush, trees, obstructions as may be necessary or desirable for Grantee's use.

After Grantor executes this Easement, Grantee, at its sole option, may obtain a certified survey sketch and legal description of the Easement Area, whether or not recorded in the public records where the Easement Area is located. Upon completion of such survey, Grantor hereby authorizes Grantee to execute and record a supplement to this Easement in the public records of Walton County, Florida, without Grantor's signature, replacing the attached Exhibit A with a certified survey sketch and legal description of the Easement Area.